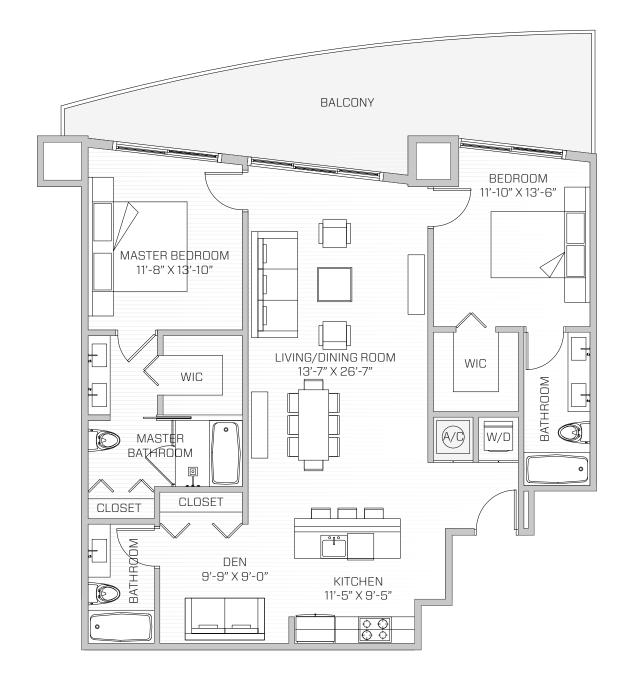

UNIT C
2 Bed / 3 Bath + Den

**AC** 1,394 SQ. FT. 129 SQ. MT. **BALCONY** 340 SQ. FT. 32 SQ. MT. **TOTAL AREA** 1,734 SQ. FT. 161 SQ. MT.

All dimensions are approximate and all floor plans and development plans are subject to change. Stated square footages and dimensions are measured to the exterior walls and the centerline of interior demising walls between units and in fact vary from the dimensions that would be determined by using the description and definition of the "Unit" set forth in the Declaration (which generally only includes the interior airspace between the perimeter walls and excludes all interior structural components and other common elements). This method used herein is generally found in sales materials and is provided to allow a prospective buyer to compare the Units with units in other condominium projects that utilize the same method. Measurements of rooms set forth on this floor plan are generally taken at the farthest points of each given room (as described above and as if the room were a perfect rectangle), without regard for any cutouts or variations. Accordingly, the area of the actual room will typically be smaller than the product obtained by multiplying the stated length and width. All square footages and dimensions are estimates which are based on preliminary plans and will vary with actual construction. This floor plan of the residence type indicated and is provided for informational purposes only. The actual floor plans and specifications for the development.